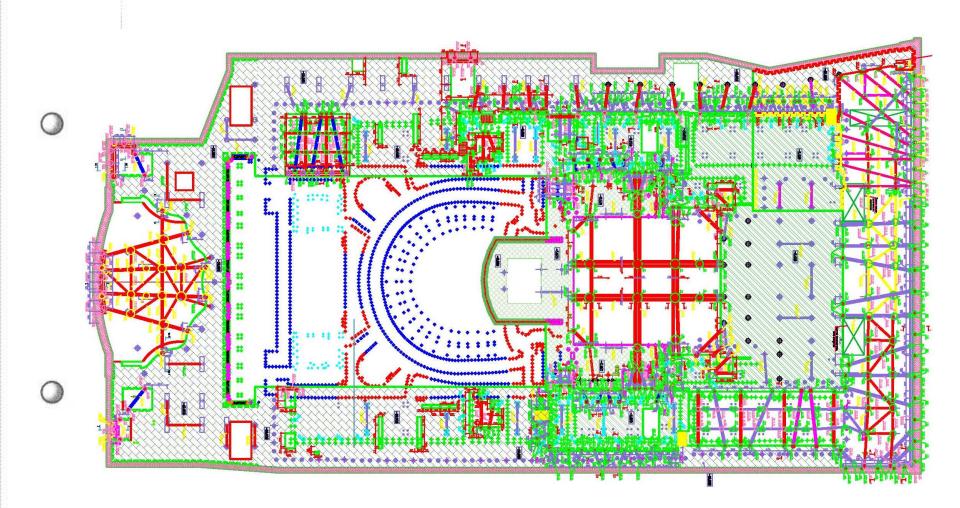

THE DEVELOPMENT OF DIAPHRAGM WALL

0





#### **REINFORCEMENT OF DIAPHRAGM WALL**





#### **GRIPS DIGGING UNDER THE WALL IN THE GROUND GRAB**



 $\cap$ 

#### TIGHT FITTING GRILLS UNDER THE FRONT WALL OF THE BUILDING FROM THE BOLSHOI NEW STAGE

0





# THE RESTORATION OF THE PORTICO COLUMNS BOLSHOI THEATRE OF RUSSIA



0



# THE RESTORATION OF THE PORTICO COLUMNS BOLSHOI THEATRE OF RUSSIA



 $\cap$ 



# **RESTORATION OF THE BOLSHOI STAGE AREA**



 $\bigcirc$ 



### **1-ST STAGE**

0

0



1 16 1

# JACKING PILES AFTER DIGGING THE SOIL AT STAGE I IN THE SCENIC AREA



 $\bigcirc$ 

 $\frown$ 



# **CONCRETE GRATINGS, THE DISTRIBUTION PLATE AND JACKING PILES AT STAGE I OF DIGGING**





### **2-ND STAGE**



### **3-RD STAGE**





# AN EXAMPLE OF A SPACER SYSTEM ON THE LEVEL -3





### **4-TH STAGE**



# THE MECHANIZED DEVELOPMENT OF GROUND IN ACCESSIBLE LOCATIONS



0



### **5-TH STAGE**

0



# **THE PLAN OF THE FOUNDATION PLATE ON THE LEVEL -6**





0





#### VISITING THE RECONSTRUCTION OF THE BOLSHOI THEATRE BY THE FOREIGN DELEGATION GEOMOS2010

 $\bigcirc$ 





#### THE OPENING OF BOLSHOI THEATRE





#### THE OPENING OF BOLSHOI THEATRE

0





#### **THE OPENING OF BOLSHOI THEATRE**