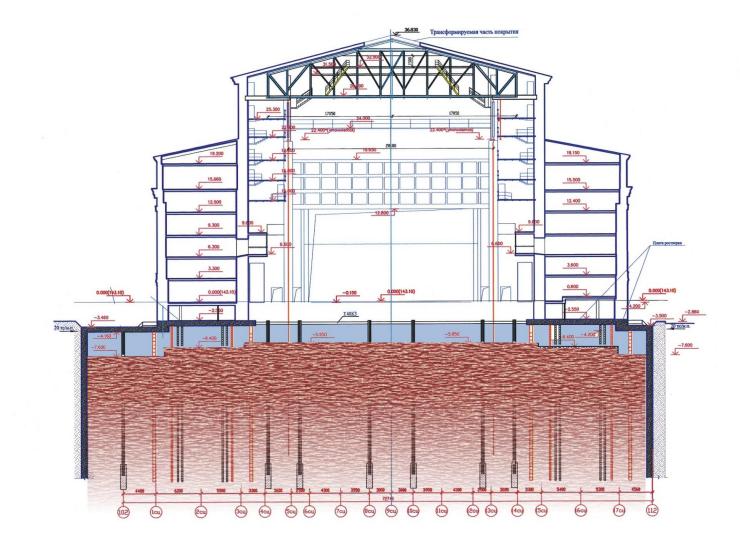

#### ARCHITECTURAL CONCEPT. CROSS-SECTION

ЧАСТЬ ПРОЕКТА, ИСКЛЮЧАЕМАЯ ИЗ СТРОИТЕЛЬСТВА

ВТОРАЯ ОЧЕРЕДЬ. РЕАЛИЗУЕМАЯ В 2009-2010 ГГ.

ПУСКОВОЙ КОМПЛЕКС 2008 ОСНОВНОЕ ЗДАНИЕ И СЛУЖЕБНЫЙ КОРПУС ГАБТ РФ ПРОЕКТ РЕКОНСТРУКЦИИ