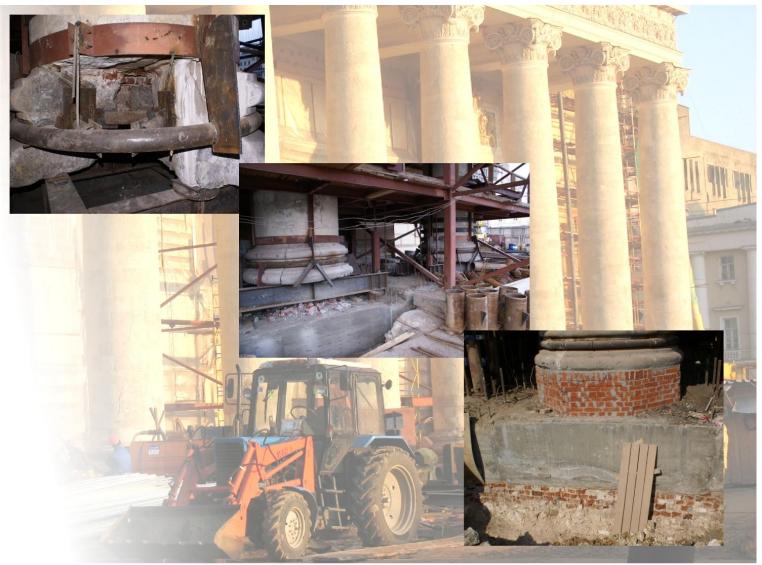

# THE RESTORATION OF THE PORTICO COLUMNS BOLSHOI THEATRE OF RUSSIA

0

# THE RESTORATION OF THE PORTICO COLUMNS BOLSHOI THEATRE OF RUSSIA

 $\cap$ 