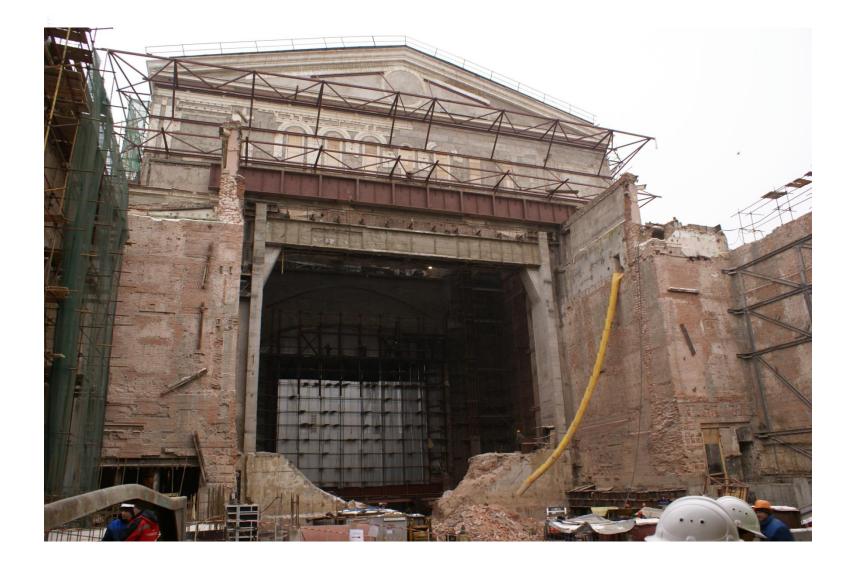

# **RESTORATION OF THE BOLSHOI STAGE AREA**

 $\bigcirc$ 

### **1-ST STAGE**

0

0

1 16 1