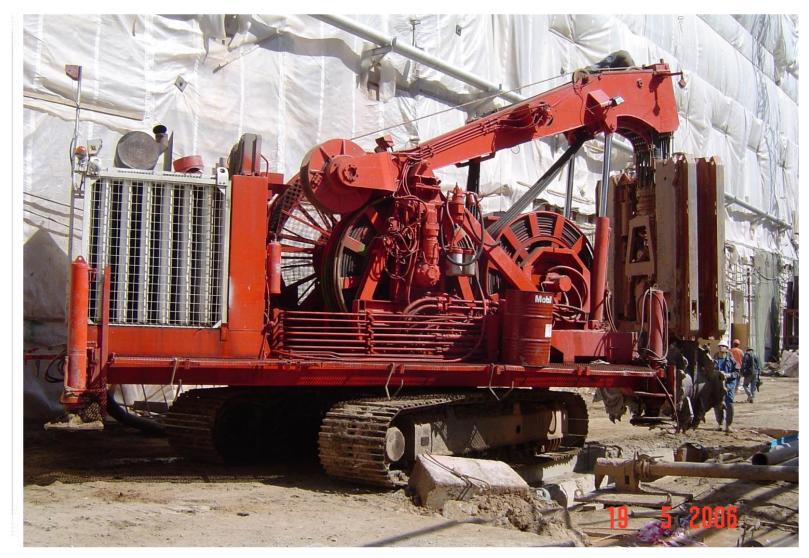

# MINIMUM SIZE FOR INSTALLATION "SOLETANSH" FOR THE DEVELOPMENT OF DIAPHRAGM WALL

0