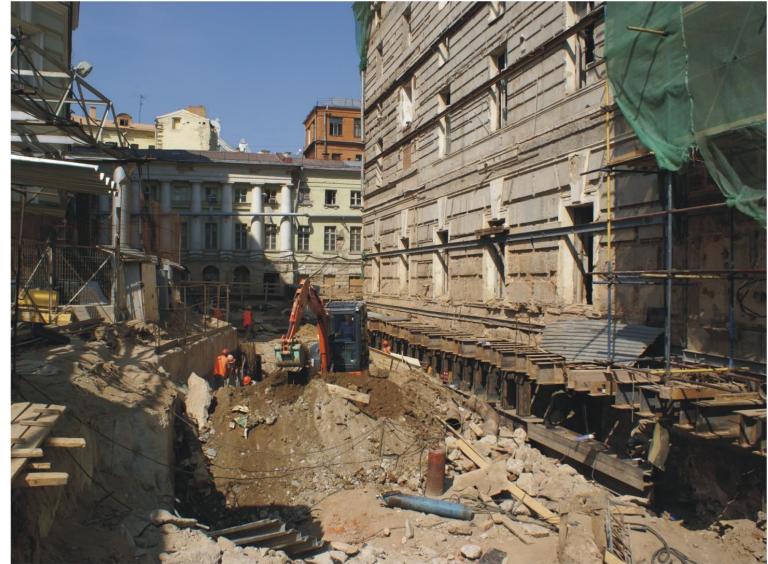

#### TIGHT FITTING GRILLS UNDER THE FRONT WALL OF THE BUILDING FROM THE BOLSHOI NEW STAGE

0