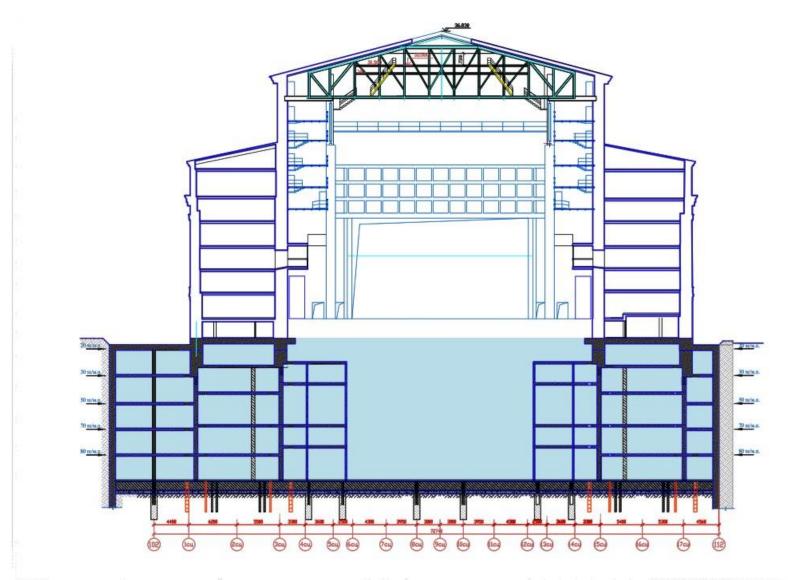

#### ARCHITECTURAL CONCEPT. CROSS-SECTION

ЧАСТЬ ПРОЕКТА, ИСКЛЮЧАЕМАЯ ИЗ СТРОИТЕЛЬСТВА

ВТОРАЯ ОЧЕРЕДЬ. РЕАЛИЗУЕМАЯ В 2009-2010 ГГ.

ПУСКОВОЙ КОМПЛЕКС 2008 ОСНОВНОЕ ЗДАНИЕ И СЛУЖЕБНЫЙ КОРПУС ГАБТ РФ ПРОЕКТ РЕКОНСТРУКЦИИ