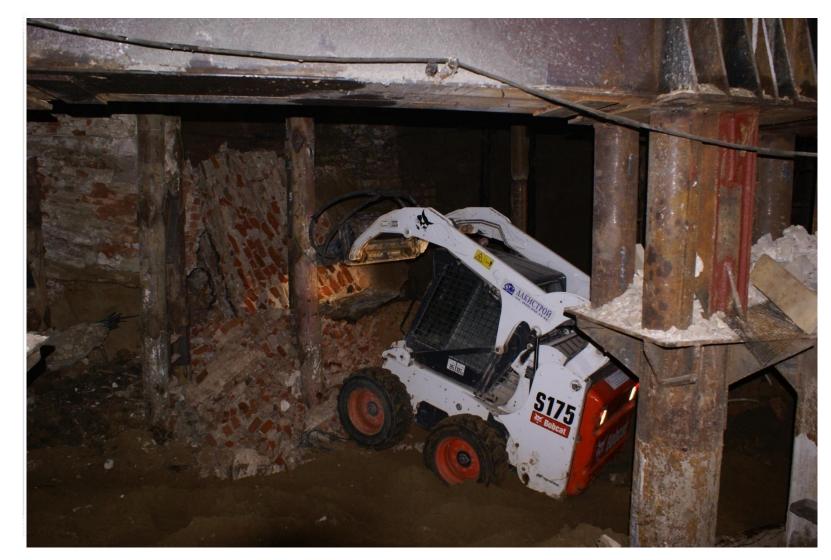

## **GRIPS DIGGING UNDER THE WALL IN THE GROUND GRAB**



 $\cap$ 

#### TIGHT FITTING GRILLS UNDER THE FRONT WALL OF THE BUILDING FROM THE BOLSHOI NEW STAGE

0





# THE RESTORATION OF THE PORTICO COLUMNS BOLSHOI THEATRE OF RUSSIA



0



# THE RESTORATION OF THE PORTICO COLUMNS BOLSHOI THEATRE OF RUSSIA



 $\cap$ 



# **RESTORATION OF THE BOLSHOI STAGE AREA**



 $\bigcirc$ 



### **1-ST STAGE**

0

0



1 16 1

# JACKING PILES AFTER DIGGING THE SOIL AT STAGE I IN THE SCENIC AREA



 $\bigcirc$ 

 $\frown$ 



# **CONCRETE GRATINGS, THE DISTRIBUTION PLATE AND JACKING PILES AT STAGE I OF DIGGING**





### **2-ND STAGE**



### **3-RD STAGE**





# AN EXAMPLE OF A SPACER SYSTEM ON THE LEVEL -3





### **4-TH STAGE**



# THE MECHANIZED DEVELOPMENT OF GROUND IN ACCESSIBLE LOCATIONS



0



### **5-TH STAGE**

0



# **THE PLAN OF THE FOUNDATION PLATE ON THE LEVEL -6**





0





#### VISITING THE RECONSTRUCTION OF THE BOLSHOI THEATRE BY THE FOREIGN DELEGATION GEOMOS2010

 $\bigcirc$ 





#### THE OPENING OF BOLSHOI THEATRE





#### THE OPENING OF BOLSHOI THEATRE

0





#### **THE OPENING OF BOLSHOI THEATRE**