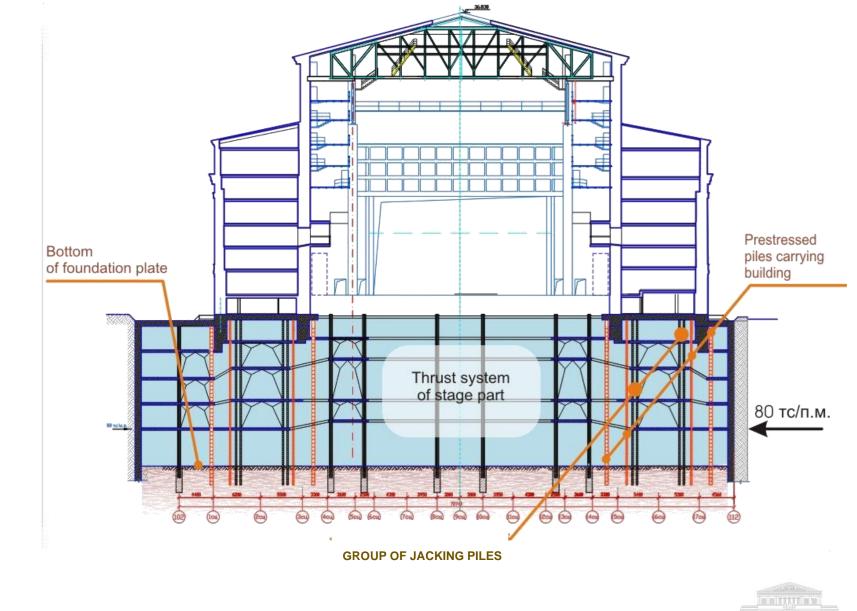

# JACKING PILES AFTER DIGGING THE SOIL AT STAGE I IN THE SCENIC AREA

 $\bigcirc$ 

 $\frown$ 

# **CONCRETE GRATINGS, THE DISTRIBUTION PLATE AND JACKING PILES AT STAGE I OF DIGGING**