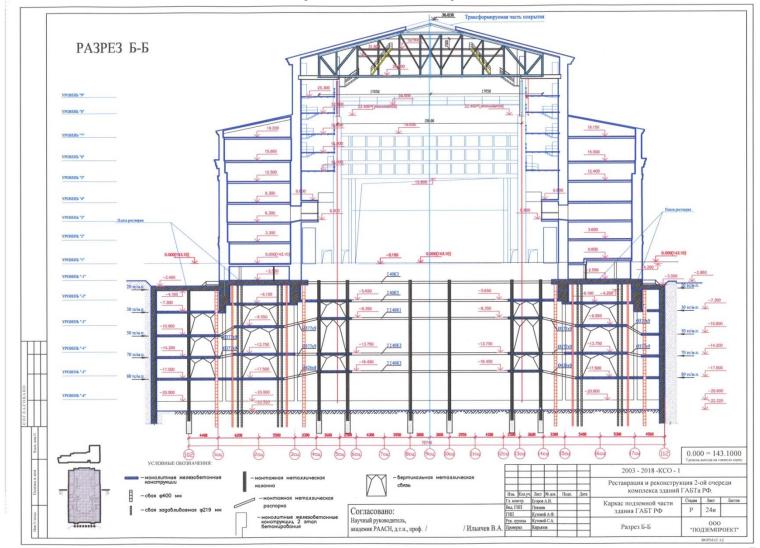

#### ARCHITECTURAL CONCEPT. CROSS-SECTION

ЧАСТЬ ПРОЕКТА, ИСКЛЮЧАЕМАЯ ИЗ СТРОИТЕЛЬСТВА

ВТОРАЯ ОЧЕРЕДЬ. РЕАЛИЗУЕМАЯ В 2009-2010 ГГ.

ПУСКОВОЙ КОМПЛЕКС 2008 ОСНОВНОЕ ЗДАНИЕ И СЛУЖЕБНЫЙ КОРПУС ГАБТ РФ ПРОЕКТ РЕКОНСТРУКЦИИ