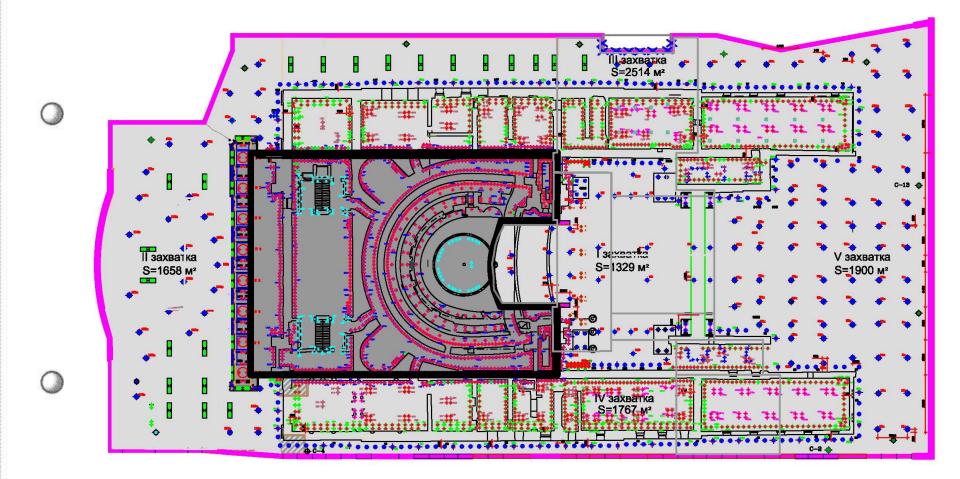

RILLS UNDER THE FRONT WALL OF THE BUILDING FROM THE BOLSHOI NEW STAGE

0





# THE RESTORATION OF THE PORTICO COLUMNS BOLSHOI THEATRE OF RUSSIA



0



# THE RESTORATION OF THE PORTICO COLUMNS BOLSHOI THEATRE OF RUSSIA



 $\cap$ 



# **RESTORATION OF THE BOLSHOI STAGE AREA**



 $\bigcirc$ 



### **1-ST STAGE**

0

0



1 16 1

# JACKING PILES AFTER DIGGING THE SOIL AT STAGE I IN THE SCENIC AREA



 $\bigcirc$ 

 $\frown$ 



# **CONCRETE GRATINGS, THE DISTRIBUTION PLATE AND JACKING PILES AT STAGE I OF DIGGING**





### **2-ND STAGE**



### **3-RD STAGE**





# AN EXAMPLE OF A SPACER SYSTEM ON THE LEVEL -3





### **4-TH STAGE**



# THE MECHANIZED DEVELOPMENT OF GROUND IN ACCESSIBLE LOCATIONS



0



### **5-TH STAGE**

0



# **THE PLAN OF THE FOUNDATION PLATE ON THE LEVEL -6**





0





#### VISITING THE RECONSTRUCTION OF THE BOLSHOI THEATRE BY THE FOREIGN DELEGATION GEOMOS2010

 $\bigcirc$ 





#### THE OPENING OF BOLSHOI THEATRE





#### THE OPENING OF BOLSHOI THEATRE

0





#### **THE OPENING OF BOLSHOI THEATRE**