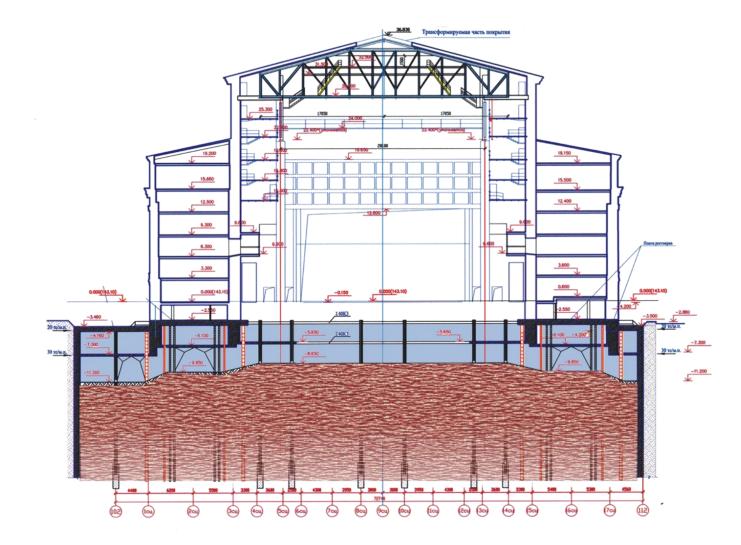

#### ARCHITECTURAL CONCEPT. CROSS-SECTION

ЧАСТЬ ПРОЕКТА, ИСКЛЮЧАЕМАЯ ИЗ СТРОИТЕЛЬСТВА

ВТОРАЯ ОЧЕРЕДЬ. РЕАЛИЗУЕМАЯ В 2009-2010 ГГ.

ПУСКОВОЙ КОМПЛЕКС 2008 ОСНОВНОЕ ЗДАНИЕ И СЛУЖЕБНЫЙ КОРПУС ГАБТ РФ ПРОЕКТ РЕКОНСТРУКЦИИ