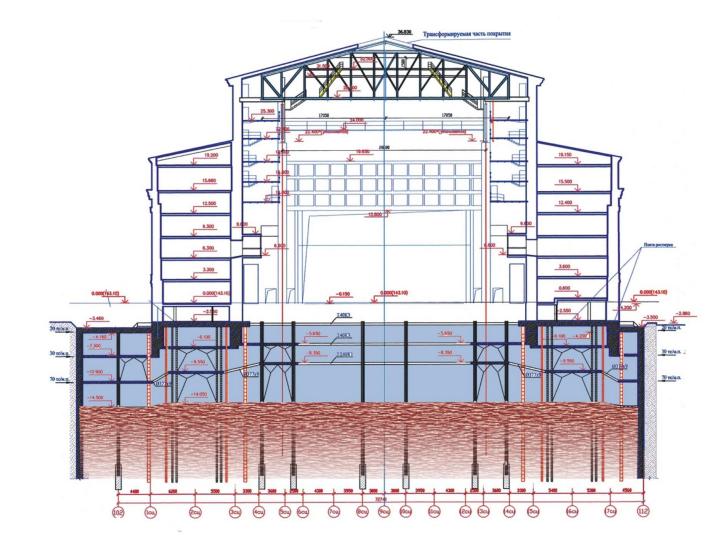

#### ARCHITECTURAL CONCEPT. CROSS-SECTION

ЧАСТЬ ПРОЕКТА, ИСКЛЮЧАЕМАЯ ИЗ СТРОИТЕЛЬСТВА

ВТОРАЯ ОЧЕРЕДЬ. РЕАЛИЗУЕМАЯ В 2009-2010 ГГ.

ПУСКОВОЙ КОМПЛЕКС 2008 ОСНОВНОЕ ЗДАНИЕ И СЛУЖЕБНЫЙ КОРПУС ГАБТ РФ ПРОЕКТ РЕКОНСТРУКЦИИ