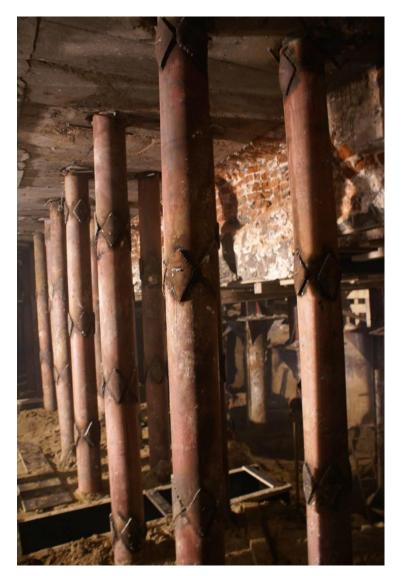

# JACKING PILES AFTER DIGGING THE SOIL AT STAGE I IN THE SCENIC AREA

 $\bigcirc$ 

 $\frown$ 

# **CONCRETE GRATINGS, THE DISTRIBUTION PLATE AND JACKING PILES AT STAGE I OF DIGGING**