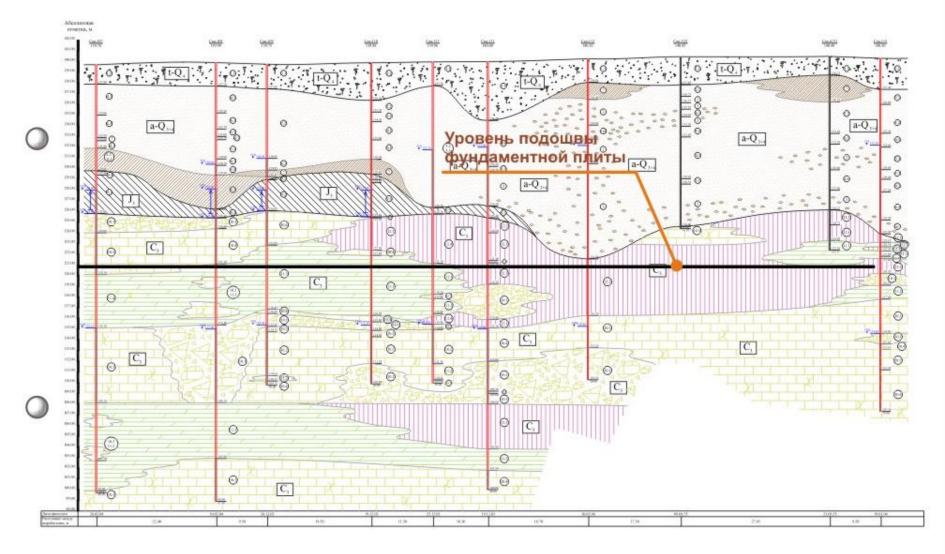

#### ACAD.RAACS, DPHIL VYACHESLAV A. ILYICHEV



### DESIGN FEATURES OF THE RUSSIAN BOLSHOI THEATRE RECONSTRUCTION PROJECT

# **THE BOLSHOI THEATRE OF RUSSIA**



 $\bigcirc$ 



### **ARCHITECTURAL CONCEPT.** GENERAL APPEARANCE





#### ARCHITECTURAL CONCEPT. CROSS-SECTION

ЧАСТЬ ПРОЕКТА, ИСКЛЮЧАЕМАЯ ИЗ СТРОИТЕЛЬСТВА

ВТОРАЯ ОЧЕРЕДЬ. РЕАЛИЗУЕМАЯ В 2009-2010 ГГ.

ПУСКОВОЙ КОМПЛЕКС 2008 ОСНОВНОЕ ЗДАНИЕ И СЛУЖЕБНЫЙ КОРПУС ГАБТ РФ ПРОЕКТ РЕКОНСТРУКЦИИ

ОБОРУДОВАНИЕ И ОТДЕЛОЧНЫЕ РАБОТЫ 2009-2010 ГГ.

# **ENGINEERING-GEOLOGICAL CONDITIONS OF THE CONSTRUCTION SITE**





# **RECONSTRUCTION OF THE BOLSHOI**



 $\cap$ 



# **RECONSTRUCTION OF THE BOLSHOI**



0



### THE SCHEME OF TEMPORARY STRUCTURES OF UNDERGROUND SPACE OF BOLSHOI THEATRE (STAGE AREA)



# MINIMUM SIZE FOR INSTALLATION "SOLETANSH" FOR THE DEVELOPMENT OF DIAPHRAGM WALL

0





#### **REINFORCEMENT OF DIAPHRAGM WALL**





#### **GRIPS DIGGING UNDER THE WALL IN THE GROUND GRAB**



 $\cap$ 

#### TIGHT FITTING GRILLS UNDER THE FRONT WALL OF THE BUILDING FROM THE BOLSHOI NEW STAGE

0





# THE RESTORATION OF THE PORTICO COLUMNS BOLSHOI THEATRE OF RUSSIA



0



# THE RESTORATION OF THE PORTICO COLUMNS BOLSHOI THEATRE OF RUSSIA



 $\cap$ 



# **RESTORATION OF THE BOLSHOI STAGE AREA**



 $\bigcirc$ 



### **1-ST STAGE**

0

0



1 16 1

# JACKING PILES AFTER DIGGING THE SOIL AT STAG