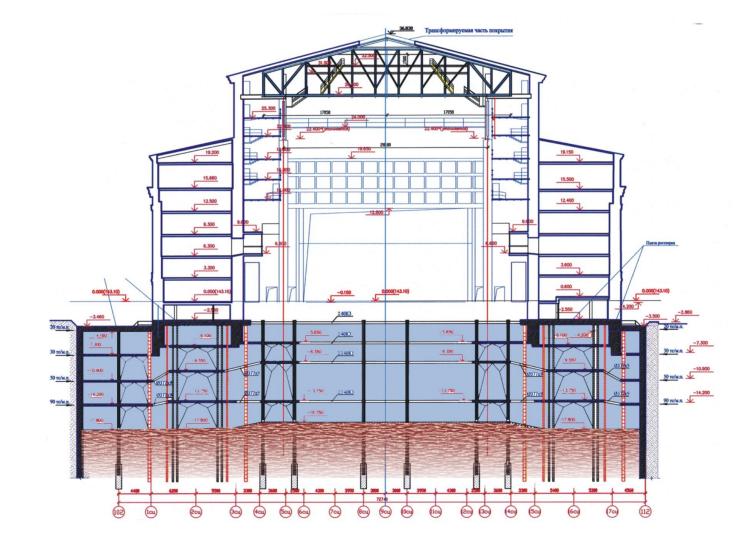

#### ARCHITECTURAL CONCEPT. CROSS-SECTION

ЧАСТЬ ПРОЕКТА, ИСКЛЮЧАЕМАЯ ИЗ СТРОИТЕЛЬСТВА

ВТОРАЯ ОЧЕРЕДЬ. РЕАЛИЗУЕМАЯ В 2009-2010 ГГ.

ПУСКОВОЙ КОМПЛЕКС 2008 ОСНОВНОЕ ЗДАНИЕ И СЛУЖЕБНЫЙ КОРПУС ГАБТ РФ ПРОЕКТ РЕКОНСТРУКЦИИ